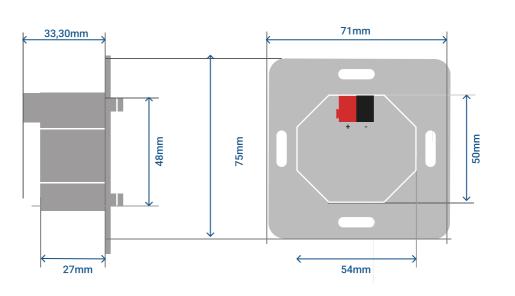

Glass Keypad;
- -W-KNX;
- -Connection cable.

#### Connections

KNX Connector- 2x1 mm pins for bus connecting terminal (TP1), 0.8mm2 section.

#### **Electrical characteristics**

| Power Supply:           | KNX Standard 21 to 31VDC |
|-------------------------|--------------------------|
| Maximum Power Comsumpti | on: INT/INF 170mW        |
| Bus Power Consumption:  | Class 10mA               |
| Fan-IN Model:           | TP1-256                  |
| Type Of Protection      | IP20                     |

#### Cleaning the touch panel

To clean your keypads, use a damp cloth with diluted soap or mild detergent.







# Multitouch Glass keypad with 13 keys

KNX-K4Gx-x

**Dimensions** 



## Wiring diagram





# Multitouch Glass keypad with 13 keys

# KNX-K4Gx-x

### **Dimensions W-KNX**



### Wiring diagram





EEE contains hazardous substances that are harmful to human health and the environment. Never dispose of any electrical and electronic equipment in unsorted waste.