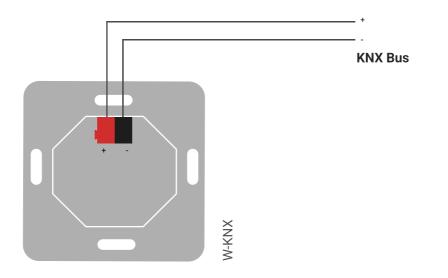

## Wiring diagram

#### Connections

KNX Connector- 2x1 mm pins for bus connecting terminal (TP1), 0.8mm2 section.

### Wiring diagram

EEE contains hazardous substances that are harmful to human health and the environment. Never dispose of any electrical and electronic equipment in unsorted waste.