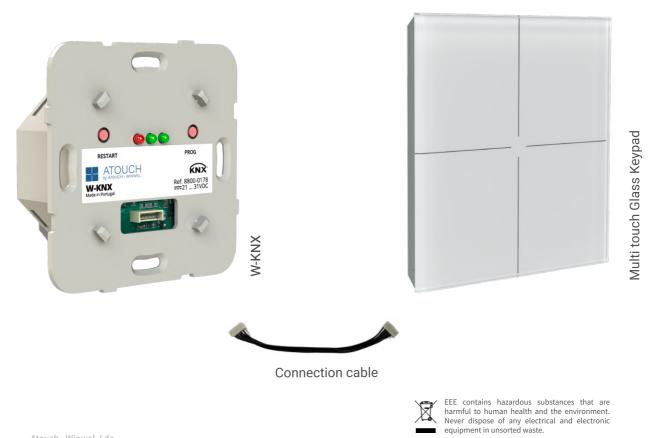

#### Assembly

Included in the box:

- -Multitouch Glass Keypad;
- -W-KNX;
- -Connection cable.

## Wiring diagram