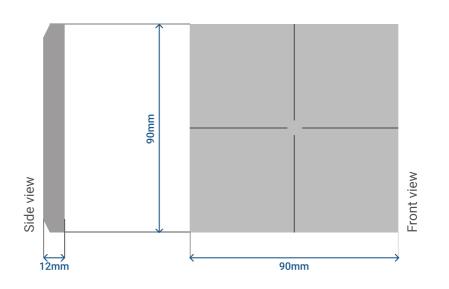

/ EU
- EMC directive 2014/30 / EU



## KNX-K4Gx-x



#### Assembly

Included in the box:

- -Multitouch Glass Keypad;
- -W-KNX;
- -Connection cable.

#### Connections

KNX Connector- 2x1 mm pins for bus connecting terminal (TP1), 0.8mm2 section.

#### **Electrical characteristics**

| Power Supply:           | KNX Standard 21 to 31VDC |
|-------------------------|--------------------------|
| Maximum Power Comsumpti | on: INT/INF 170mW        |
| Bus Power Consumption:  | Class 10mA               |
| Fan-IN Model:           | TP1-256                  |
| Type Of Protection      | IP20                     |

#### Cleaning the touch panel

To clean your keypads, use a damp cloth with diluted soap or mild detergent.







# Multitouch Glass keypad with 13 keys

KNX-K4Gx-x

**Dimensions** 



## Wiring diagram





# Multitouch Glass keypad with 13 keys

# KNX-K4Gx-x

### **Dimensions W-KNX**



### Wiring diagram





EEE contains hazardous substances that are harmful to human health and the environment. Never dispose of any electrical and electronic equipment in unsorted waste.