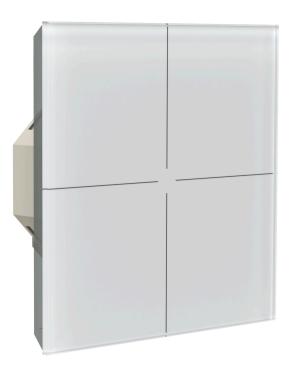

# **KNX-K4IoT**

13 Commands on a simple Keypad

## MULTITOUCH GLASS KEYPAD IOT WITH 13 KEYS AND TWO RELAYS

### **KNX-K4IoT**

KNX-K4IoTGx-xx multitouch glass Keypad with integrated temperature sensor. Designed and developed by KNX Standard.

This wall device is able to control lights, shutters, blinds and others KNX functions. This Keypad offers a wide range of functional flexibility up to 13 different user interactions.

#### FUNCTIONALITIES

4 independent touch buttons

1 All4Touch

4 vertical sliders

Buzzer for audible indication of user actions

Integrated temperature sensor

Night mode