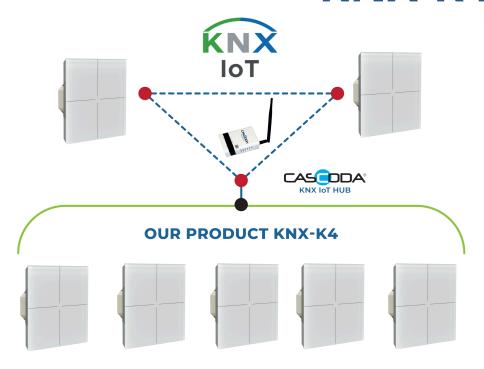

#### WHAT IS KNX PROTOCOL - IOT

#### **KNX-K4IoT**

● KNX TP/IP

KNX IoT DEVICES

WIRELESS IPV6 MESH NETWORK

KNX TWISTED PAIR(TP)

ETHERNET CABLE