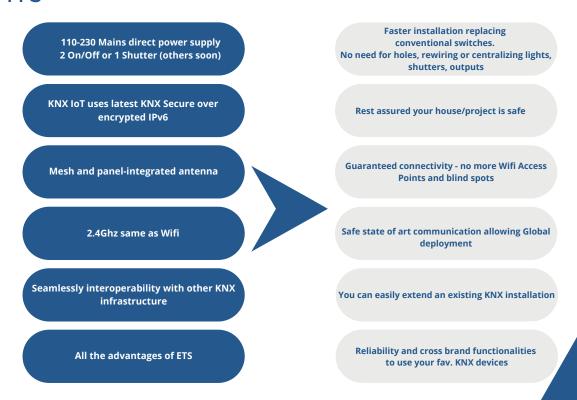

#### WHAT IS KNX PROTOCOL - IOT

#### **KNX-K4IoT**

● KNX TP/IP

KNX IoT DEVICES

WIRELESS IPV6 MESH NETWORK

KNX TWISTED PAIR(TP)

ETHERNET CABLE