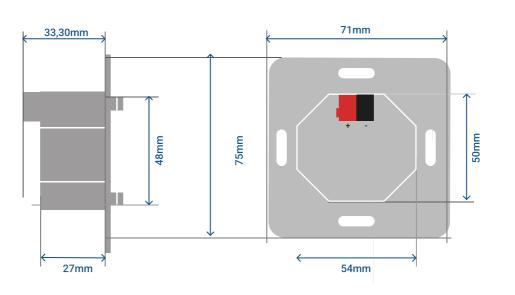

connecting terminal (TP1), 0.8mm2 section.

#### **Electrical characteristics**

| Power Supply:           | KNX Standard 21 to 31VDC |
|-------------------------|--------------------------|
| Maximum Power Comsumpti | on: INT/INF 170mW        |
| Bus Power Consumption:  | Class 10mA               |
| Fan-IN Model:           | TP1-256                  |
| Type Of Protection      | IP20                     |

#### Cleaning the touch panel

To clean your keypads, use a damp cloth with diluted soap or mild detergent.





# Multitouch Glass keypad with 13 keys

# KNX-K4FGx-x

### **Dimensions**



## Wiring diagram



Atouch - Winwel, Lda Centro Empresarial de Braga, Lg. da Misericórdia, Lt E1, 4705-319 Braga



# Multitouch Glass keypad with 13 keys

# KNX-K4FGx-x

### **Dimensions W-KNX**



# Wiring diagram





EEE contains hazardous substances that are harmful to human health and the environment. Never dispose of any electrical and electronic equipment in unsorted waste.