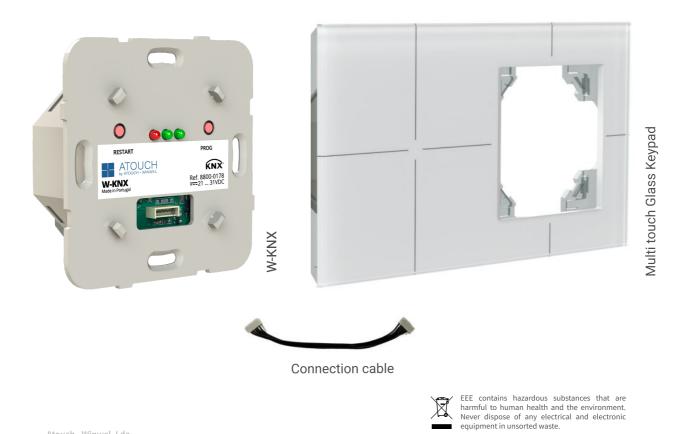

## Assembly

Included in the box:

- -Multitouch Glass Keypad;
- -W-KNX;
- -Connection cable.

## Wiring diagram

Atouch - Winwel, Lda Centro Empresarial de Braga, Lg. da Misericórdia, Lt E1, 4705-319 Braga