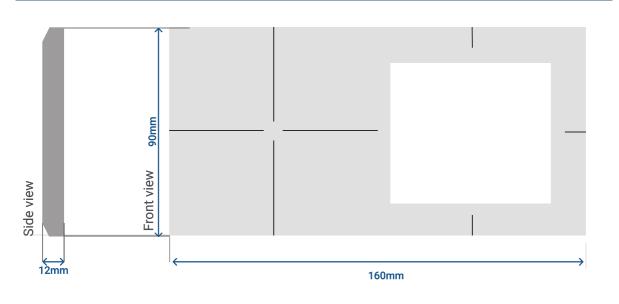

ective 2014/35 / EU
- EMC directive 2014/30 / EU



## Assembly

Included in the box:

- -Multitouch Glass Keypad;
- -W-KNX;
- -Connection cable.

#### Connections

KNX Connector- 2x1 mm pins for bus connecting terminal (TP1), 0.8mm2 section.

#### **Electrical characteristics**

| Power Supply:           | KNX Standard 21 to 31VDC |
|-------------------------|--------------------------|
| Maximum Power Comsumpti | on: INT/INF 170mW        |
| Bus Power Consumption:  | Class 10mA               |
| Fan-IN Model:           | TP1-256                  |
| Type Of Protection      | IP20                     |

#### Cleaning the touch panel

To clean your keypads, use a damp cloth with diluted soap or mild detergent.





# Multitouch Glass keypad with 13 keys

# KNX-K4FGx-x

### **Dimensions**



## Wiring diagram



Atouch - Winwel, Lda Centro Empresarial de Braga, Lg. da Misericórdia, Lt E1, 4705-319 Braga



# Multitouch Glass keypad with 13 keys

# KNX-K4FGx-x

### **Dimensions W-KNX**



# Wiring diagram





EEE contains hazardous substances that are harmful to human health and the environment. Never dispose of any electrical and electronic equipment in unsorted waste.