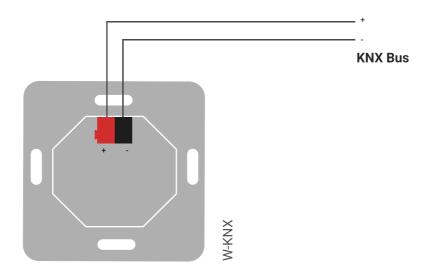

## Wiring diagram

Atouch - Winwel, Lda Centro Empresarial de Braga, Lg. da Misericórdia, Lt E1, 4705-319 Braga

#### Connections

KNX Connector- 2x1 mm pins for bus connecting terminal (TP1), 0.8mm2 section.